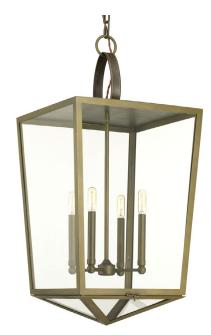

## Point Dume<sup>™</sup> - Shearwater

The Shearwater hanging lanterns embody Jeffrey's love of easy coastal living. His lantern combines Aged Brass, clear glass, and a handsome brown stitched leather handle. This family of fixtures is part of Jeffrey Alan Marks Point Dume™ lighting collection which celebrates a curated mix of yesterday and today, distilling both industrial and artisanal influences.

Width: 16-1/4" Height: 32" Depth: 16-1/4" Overall Ht. W/Chain: 109"

Category: Pendants Finish: Aged Brass (plated)

Construction: Steel Construction

Glass/Shade: Clear glass Flat Square/Rectangular

Glass Width: 15-3/8" Height: 20-3/4" Glass 2 Width: 12 Length: 0-3/16" Height: 6-3/4"